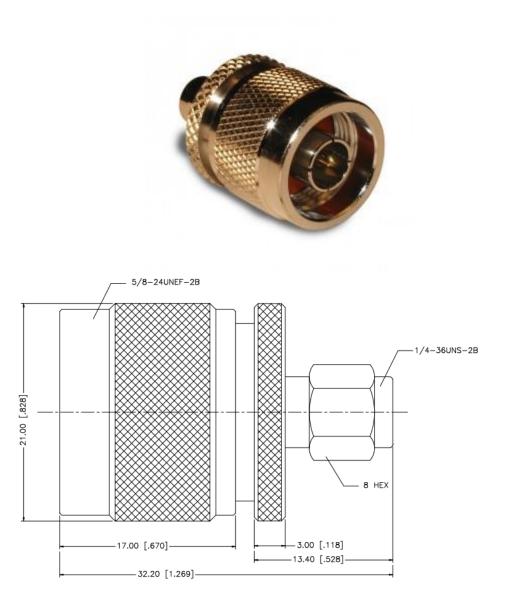

## Adapter, N Plug to SMA Plug

### PART No: VSW-AD-242114-S

| Brand                | Amphenol |
|----------------------|----------|
| Orientation          | Straight |
| Impedance (Ohms)     | 50       |
| Adapter Side 1       | N-Type   |
| Side 1 Gender        | Plug     |
| Adapter Side 2       | SMA      |
| Side 2 Gender        | Plug     |
| Body Finish          | Nickel   |
| Body Material        | Brass    |
| Contact Finish       | Gold     |
| Contact Material     | Brass    |
| Insulator Material   | PTFE     |
| Max Frequency (GHz)  | 11       |
| Min. Temp. (Celsius) | -65      |
| Max. Temp. (Celsius) | 165      |
| Weight (Grams)       | 38.5     |
|                      |          |